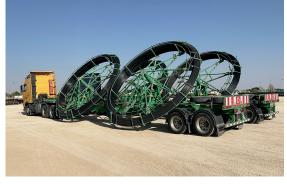

## STEP 2: RELIABLE DELIVERY

- Deliver fit-for-purpose rod strings complete to the well site
- Reliable delivery by experienced field teams